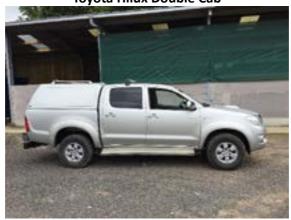

#### IFOR WILLIAMS FLATBED TRAILER

LM146 Tri axle Flatbed 2010 14' x 6'6" Hardwood Slated Floor 3500Kg Gross £1950 07376 855245

**Toyota Hilux Double Cab** 

Toyota Hilux Double Cab 2010 (60plate)
2.5D 4x4
128462 Mileage
Truckman Top
Load Liner
£6950 Plus VAT
07376 855245