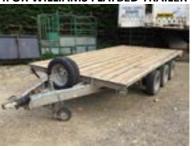

#### IFOR WILLIAMS FLATBED TRAILER

LM146 Tri axle Flatbed 2010 14' x 6'6" Hardwood Slated Floor 3500Kg Gross £1950 07376 855245

**Toyota Hilux Double Cab** 

Toyota Hilux Double Cab 2010 (60plate)
2.5D 4x4
128462 Mileage
Truckman Top
Load Liner
£6950 Plus VAT
07376 855245